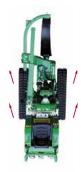

the first one to work with the system of vertical lift up of the rootball with the blade. With this machine, moreover, we highly reduced the vibrations and increased the comfort for the operator with a better visibility during tree-digging. (Optional Crane Available)