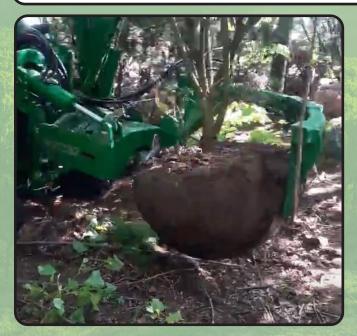

The HZC 32 is a machine projected and built to grant the best work capacity with the biggest security and results. This machine is in the middle between the HZC 29 and the HZC 38 with the blade of 47", but with more power. This machine is a development of the HZC 29, that in 1999 was

the first one to work with the system of vertical lift up of the rootball with the blade. With this machine, moreover, we highly reduced the vibrations and increased the comfort for the operator with a better visibility during tree-digging. (Optional Crane Available)