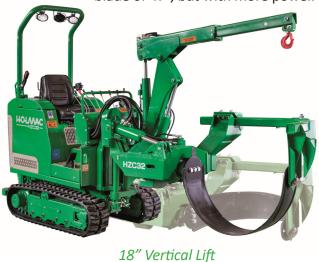

The HZC 32 is a machine projected and built to grant the best work capacity with the biggest security and results. This machine is in the middle between the HZC 29 and the HZC 38 with the blade of 47", but with more power. This machine is a development of the HZC 29, that in 1999 was

the first one to work with the system of vertical lift up of the rootball with the blade. With this machine, moreover, we highly reduced the vibrations and increased the comfort for the operator with a better visibility during tree-digging. (Optional Crane Available)