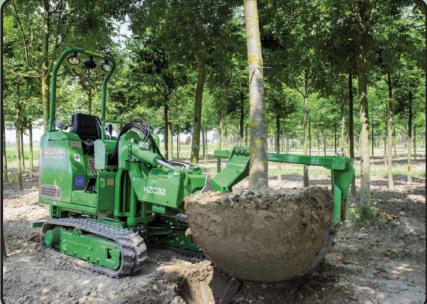

The HZC 32 is a machine projected and built to grant the best work capacity with the biggest security and results. This machine is in the middle between the HZC 29 and the HZC 38 with the blade of 47", but with more power. This machine is a development of the HZC 29, that in 1999 was

the first one to work with the system of vertical lift up of the rootball with the blade. With this machine, moreover, we highly reduced the vibrations and increased the comfort for the operator with a better visibility during tree-digging. (Optional Crane Available)