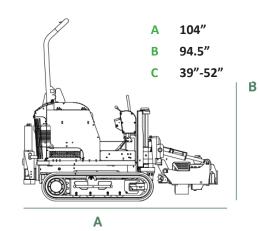

| Rootball Dimensions |
|---------------------|
| HP                  |
| Weight (w/ blade)   |
| Tracks              |
| First Speed         |
|                     |

10" - 47" 44 3,968 lbs Rubber 2.2 MPH 4 MPH

Second Speed